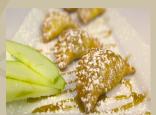

### Deep Fried Apple Pie Empanada:

Empanada dough filled with crisp apples, rhubarb, cinnamon and sugar

Item # D1004

100/case