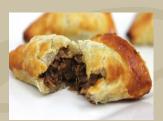

#### **Short Rib & Roquefort Hand Pie:**

Slow cooked short ribs with carrots, celery, onions, garlic, & rosemary combined with aged Roquefort wrapped in our delicate and tasty puff pastry dough

Item # SKP119