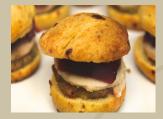

## Holiday Turkey Biscuit with Stuffing & Cranberry

Slices of turkey topped with zesty orange cranberry marmalade and traditional stuffing placed between a homemade buttery herb biscuit

Item # C2300

72/case