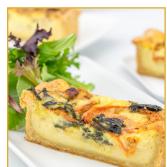

# OPQ102 | Roasted Tomato & Spinach Breakfast Tart:

Sauteed baby spinach and oven roasted tomatoes, combined with Swiss & feta cheese in a large savory tart. - **Side Dish** 

#### (1/case)

TURBOCHEF

- Additional Breakfast Tart Flavors Available
- Elegant Presentation
- 22" Sliceable strip