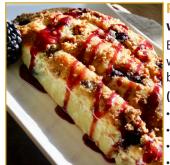

## P2006 | Buttermilk Breakfast Tart with Blueberries & Granola:

Buttermilk infused pancake batter mixed with a swirl of sweet cream, topped with blueberries and granola.

#### (9/case)

- Can be easily portioned for Grab n' Go
- Decadent comfort food (Breakfast/Brunch)
- **Additional Flavors Available**
- 14" sliceable strip