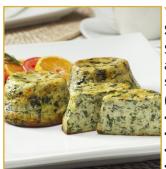

## Y1016 | Crustless Quiche with Sauteed Spinach & Swiss:

Sauteed spinach, garlic, onion, Swiss and Monterey Jack cheese, folded into a satiny custard of eggs and heavy cream.

#### (60/case)

- TURBOCHEF
- Gluten-Friendly & Wheat Free Option
- Additional Flavors Available
- Top with a variety of accompaniments
- Piece weight: 4.00 oz.