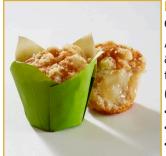

## DVRCC0424 | Mini Apple & Cinnamon Muffin:

Apple mini muffin stuffed with cinnamon & apples and finished with a crumble topping.

#### (42/case)

- Grab n' Go offering
- Individually Wrapped
- Additional Flavors Available
- Piece weight: 1.00 oz.