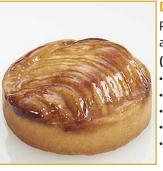

#### **DSP218** | Apple Tartlet:

Pure butter short dough filled with almond cream and apple.

#### (12/case)

- Individual Product
- Pair with Vanilla Custard or Ice Cream
- Grab n' Go Offering
- Piece weight: 5.30 oz.
- Additional Individual Desserts Available