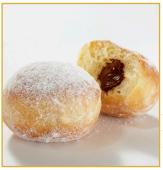

# **DVAB17513** | Mini Chocolate Hazelnut Beignet:

A traditional French beignet stuffed with rich hazelnut chocolate and topped with sugar.

#### (175/case)

- Grab n' Go Offering
- Great for Breakfast, Brunch, or Dessert
- Piece weight: 1.00 oz.